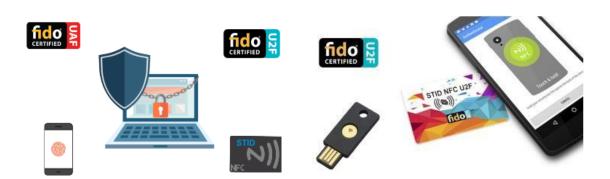

### PUBLIC KEY INFRASTRUCTURE (PKI) AND FIDO SOLUTIONS

 Public key infrastructure (PKI) and FIDO solutions applied in tax, bank transactions, web and mail security, electric VAT bills, electric documents, ...

Private Key

**Public Key** 

- Public key infrastructure (PKI) solutions:
  - PKI devices: USB token, cards, tags, ...
  - Digital signature system: software and hardware
  - Application Programming Interface (API) libraries.
- FIDO solutions:
  - > Authentication devices: USB token, cards, , ...
  - Authentication system: software and hardware