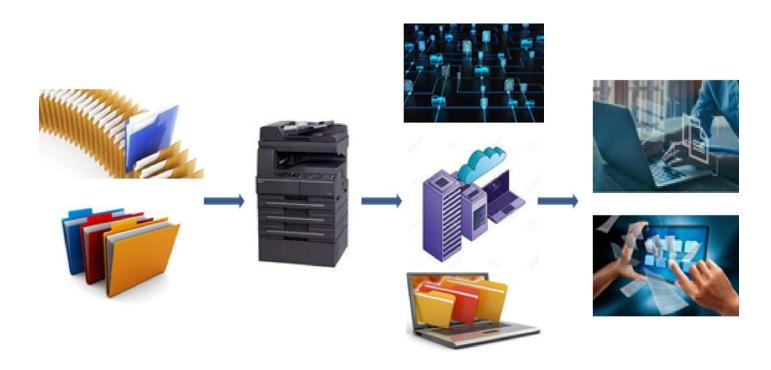

#### **DIGITIZING DOCUMENTS**

- Digitize documents and archives in many fields.
- Converting the system of documents and records stored in the form of bulky paper documents into digital data stored in files, managed and retrieved via computers, phones, etc.